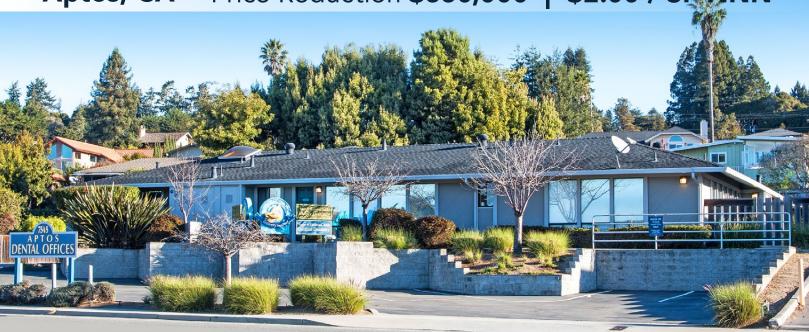

## 7545 SOQUEL DRIVE #B

## OFFICE CONDO FOR SALE OR LEASE

Aptos, CA Price Reduction \$550,000 | \$2.00 / SFNNN

## **Property Highlights**

- 1,245 Sq. Ft. Office Condo
- Great layout for medical or general office
- Office, Waiting Area,
  Break/Storage Space, Lab
- Excellent Street Visibility and Easy Freeway Access
- Directly Across from Aptos Center Shopping Center
- Seller Financing Available