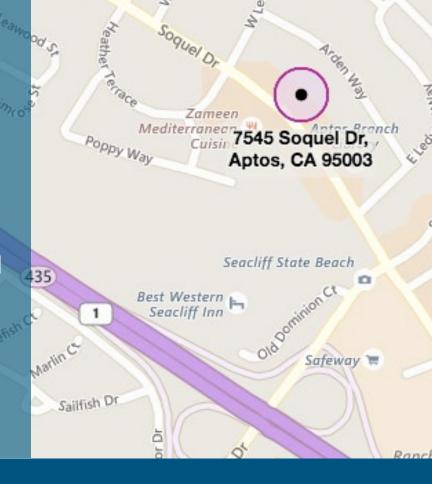

## 7545 SOQUEL DRIVE #B

## **Property Highlights**

- 1,245 Sq. Ft. Office Condo
- Great layout for medical or general office
- Office, Waiting Area,
  Break/Storage Space, Lab
- Excellent Street Visibility and Easy Freeway Access
- Directly Across from Aptos Center Shopping Center
- Seller Financing Available